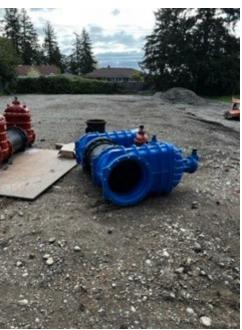

# INSTALLING THE WATERMAIN

Setting top rail and overflow Pipes on GAC Backwash tank

20" Watermain going From GAC to system

Watermain to system

#### \*Granulated Activated Carbon (GAC) & Backwash Tank