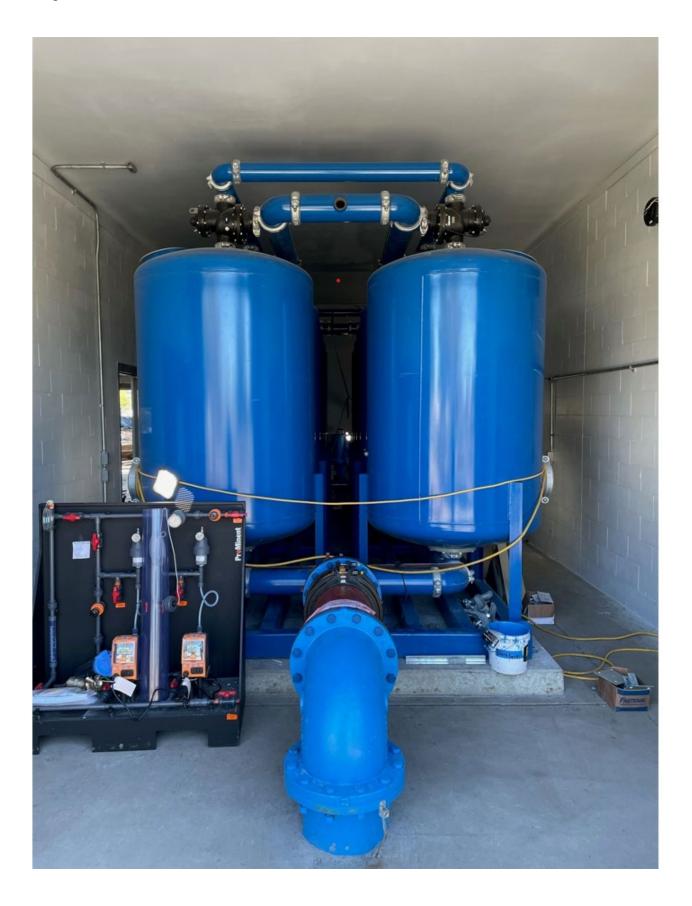

# **SCOTTS WELL SITE TREATMENT**

4215 108<sup>th</sup> St SW, Lakewood, WA 98499

In the beginning

**Clearing the property** 

**Completed installation of GAC System** 

## **CRANE SETTING 5 OF 6 GAC VESSELS**

25,500 LBS. OF STEEL PER VESSEL WITH 50,000 LBS. OF MEDIA PER VESSEL.

#### \*Granulated Activated Carbon (GAC) & Backwash Tank