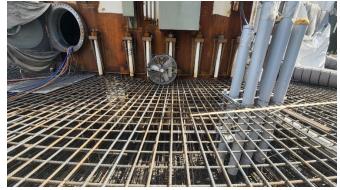

# INSTALLING THE WATERMAIN

Setting top rail and overflow Pipes on GAC Backwash tank

20" Watermain going From GAC to system

Watermain to system