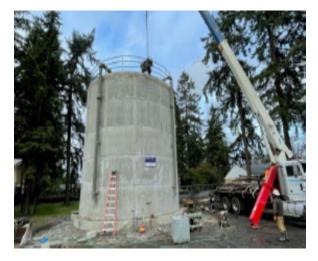

## **CRANE SETTING 5 OF 6 GAC VESSELS**

25,500 LBS. OF STEEL PER VESSEL WITH 50,000 LBS. OF MEDIA PER VESSEL.

#### \*Granulated Activated Carbon (GAC) & Backwash Tank