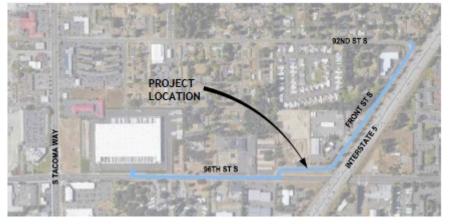

# INSTALLING THE WATERMAIN

Setting top rail and overflow Pipes on GAC Backwash tank

20" Watermain going From GAC to system

Watermain to system