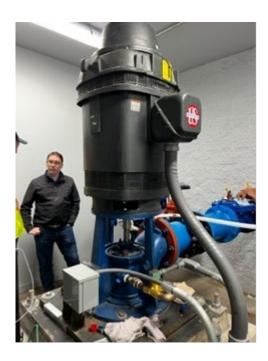

# INSTALLING THE WATERMAIN

Setting top rail and overflow Pipes on GAC Backwash tank

20" Watermain going From GAC to system

Watermain to system