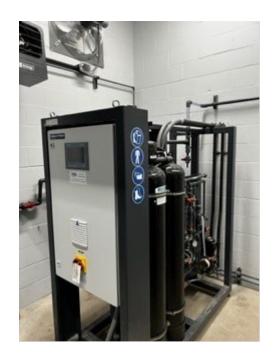

# **SCOTTS WELL SITE TREATMENT**

4215 108<sup>th</sup> St SW, Lakewood, WA 98499

In the beginning

**Clearing the property** 

**Completed installation of GAC System** 

#### \*Granulated Activated Carbon (GAC) & Backwash Tank