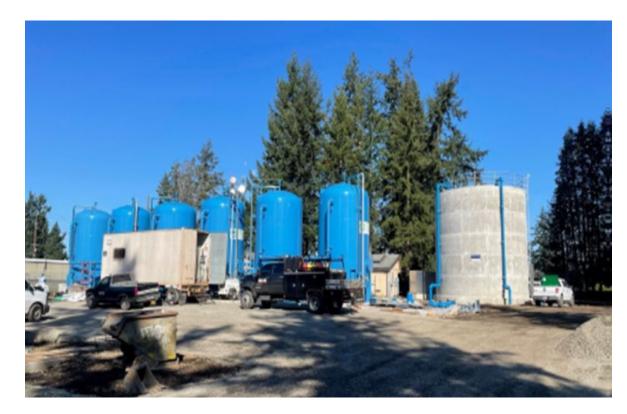

# **SCOTTS WELL SITE TREATMENT**

4215 108<sup>th</sup> St SW, Lakewood, WA 98499

In the beginning

**Clearing the property** 

**Completed installation of GAC System** 

#### \*Granulated Activated Carbon (GAC) & Backwash Tank