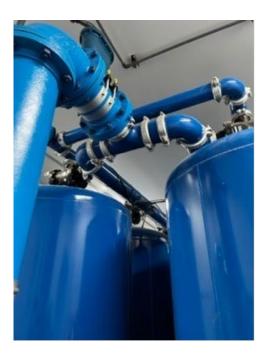

## **CRANE SETTING 5 OF 6 GAC VESSELS**

25,500 LBS. OF STEEL PER VESSEL WITH 50,000 LBS. OF MEDIA PER VESSEL.

#### \*Granulated Activated Carbon (GAC) & Backwash Tank