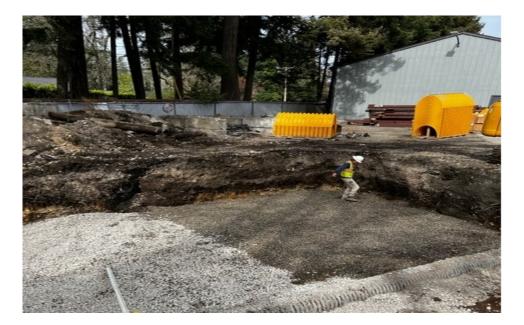

# **SCOTTS WELL SITE TREATMENT**

4215 108<sup>th</sup> St SW, Lakewood, WA 98499

In the beginning

**Clearing the property** 

**Completed installation of GAC System** 