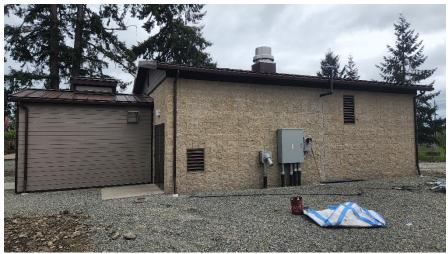

# **SCOTTS WELL SITE TREATMENT**

4215 108<sup>th</sup> St SW, Lakewood, WA 98499

In the beginning

**Clearing the property** 

**Completed installation of GAC System** 