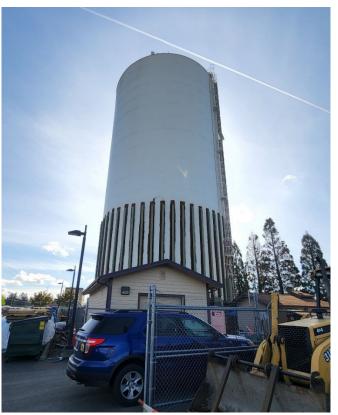

# **SCOTTS WELL SITE TREATMENT**

4215 108<sup>th</sup> St SW, Lakewood, WA 98499

In the beginning

**Clearing the property** 

**Completed installation of GAC System** 