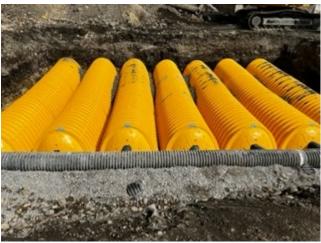

## **CRANE SETTING 5 OF 6 GAC VESSELS**

25,500 LBS. OF STEEL PER VESSEL WITH 50,000 LBS. OF MEDIA PER VESSEL.