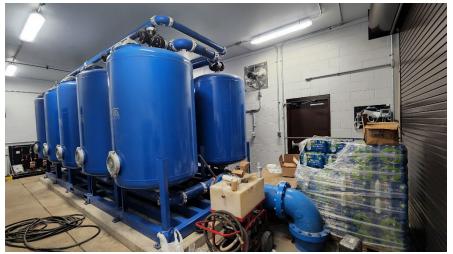

# **SCOTTS WELL SITE TREATMENT**

4215 108<sup>th</sup> St SW, Lakewood, WA 98499

In the beginning

**Clearing the property** 

**Completed installation of GAC System** 

#### \*Granulated Activated Carbon (GAC) & Backwash Tank