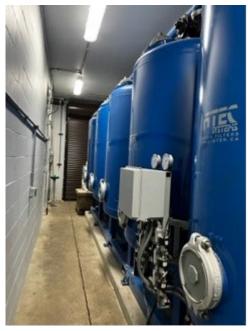

## **CRANE SETTING 5 OF 6 GAC VESSELS**

25,500 LBS. OF STEEL PER VESSEL WITH 50,000 LBS. OF MEDIA PER VESSEL.

#### \*Granulated Activated Carbon (GAC) & Backwash Tank