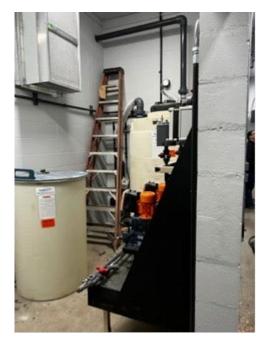

# **SCOTTS WELL SITE TREATMENT**

4215 108<sup>th</sup> St SW, Lakewood, WA 98499

In the beginning

**Clearing the property** 

**Completed installation of GAC System** 

#### \*Granulated Activated Carbon (GAC) & Backwash Tank