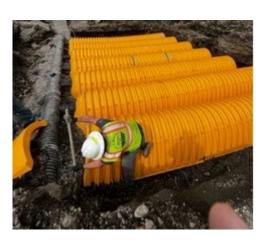

# INSTALLING THE WATERMAIN

Setting top rail and overflow Pipes on GAC Backwash tank

20" Watermain going From GAC to system

Watermain to system

#### \*Granulated Activated Carbon (GAC) & Backwash Tank