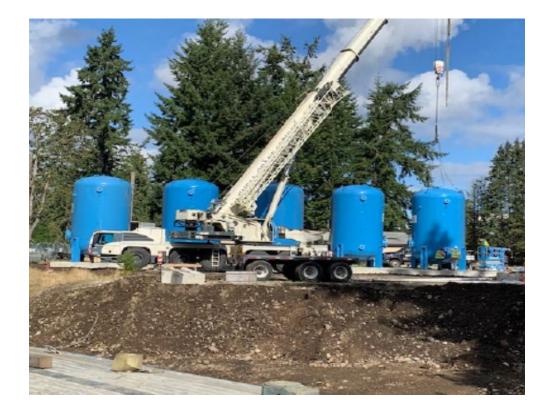

# **SCOTTS WELL SITE TREATMENT**

4215 108<sup>th</sup> St SW, Lakewood, WA 98499

In the beginning

**Clearing the property** 

**Completed installation of GAC System** 

## **CRANE SETTING 5 OF 6 GAC VESSELS**

25,500 LBS. OF STEEL PER VESSEL WITH 50,000 LBS. OF MEDIA PER VESSEL.