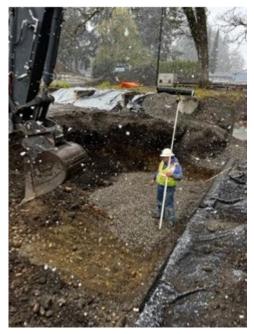

# **SCOTTS WELL SITE TREATMENT**

4215 108<sup>th</sup> St SW, Lakewood, WA 98499

In the beginning

**Clearing the property** 

**Completed installation of GAC System** 