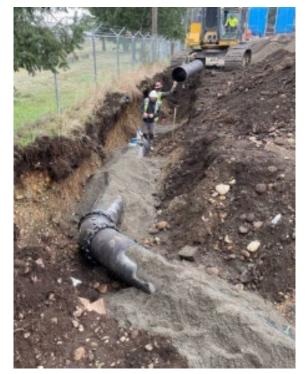

# INSTALLING THE WATERMAIN

Setting top rail and overflow Pipes on GAC Backwash tank

20" Watermain going From GAC to system

Watermain to system