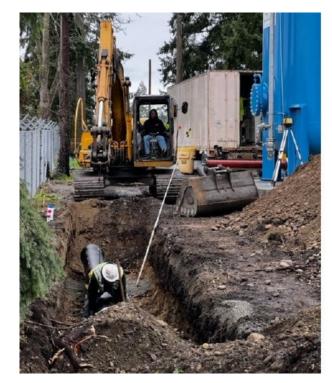

# INSTALLING THE WATERMAIN

Setting top rail and overflow Pipes on GAC Backwash tank

20" Watermain going From GAC to system

Watermain to system