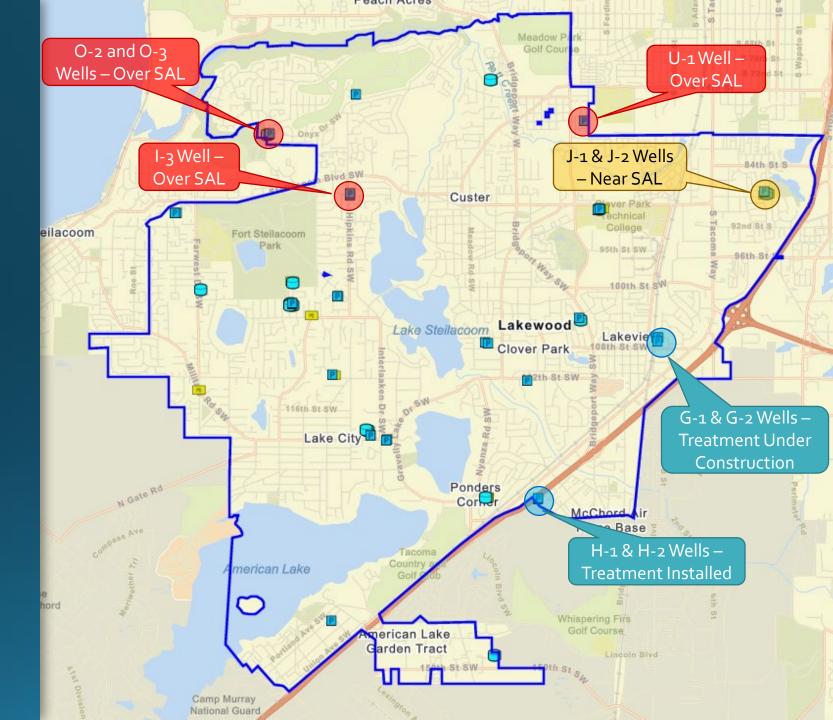

#### 10. GENERAL MANAGER REPORT

General Manager Black shared an update regarding the investigation of wells at the Abitibi Property. We are moving forward with the Right of Entry (ROE) agreement with the developer and are planning to meet with them the week of April 25<sup>th</sup>.

Spanaway Water Connection is moving along; we should get the appraisals back next week, begin working with the property owners on negotiations and ask for immediate possession.

The District is working with Senator Murray's office regarding the \$2 million in funding to go towards the two new groundwater wells to help offset the sources impacted by PFAS.

We are looking to see what the E aquifers capacity can do; we will soon bring those options back to the Commission.

#### 12. ENGINEERING MANAGER'S REPORT

R-2 well drilling screen was delivered earlier than expected; the development of the well will start next week.

Due to a part shortage at Puget Sound Energy, it is now anticipated that we will be able to put G-3 into service in May and G-1/G-2 into service in April.