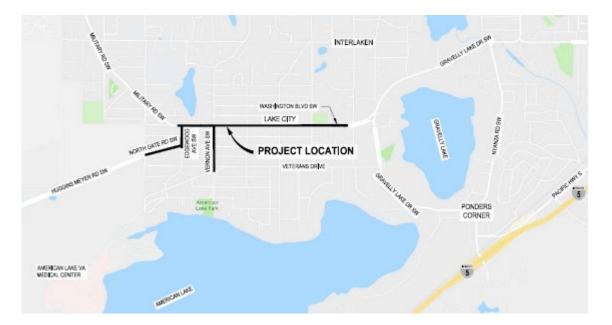

# **SCOTTS WELL SITE TREATMENT**

4215 108<sup>th</sup> St SW, Lakewood, WA 98499

In the beginning

**Clearing the property** 

**Completed installation of GAC System** 