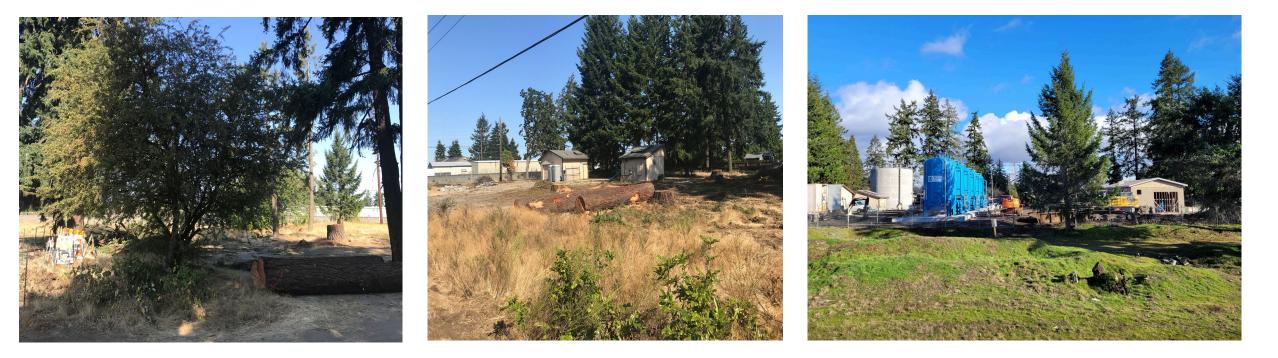

# **SCOTTS WELL SITE TREATMENT**

4215 108<sup>th</sup> St SW, Lakewood, WA 98499

In the beginning

**Clearing the property** 

**Completed installation of GAC System** 